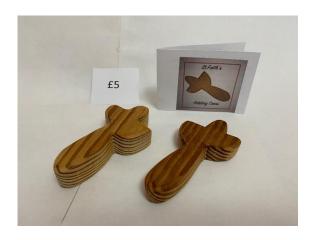

Meringues

**Animals** 

Fr Christmas in Sleigh

Mince Pies and Brandy Butter

Christmas Cakes (£1.80, £6.50 £10.75)

Teddy Bear Trail Tea Towel

**Holding Cross** 

**Bobble Hats** 