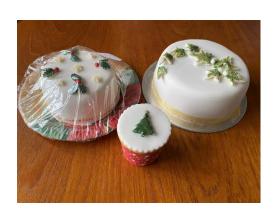

Meringues

**Animals** 

Fr Christmas in Sleigh

Mince Pies and Brandy Butter

Christmas Cakes (£1.80, £6.50 £10.75)

Teddy Bear Trail Tea Towel

**Holding Cross** 

**Bobble Hats** 