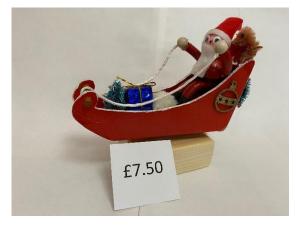

## **SHOP**

We have a number of items for sale to support our charities. Please scroll down to the bottom of the page and send us your contact details to place your order.

| Item No | 26   |                                         | Items for sale |         |      |                         |          |
|---------|------|-----------------------------------------|----------------|---------|------|-------------------------|----------|
|         | Туре | Item                                    | Price ea       | Item No | Туре | Item                    | Price ea |
| 1       | Cake | 8" Carrot Cake to order                 | £10.00         | 25      | Jam  | Blackberry              | £2.30    |
| 5       | Cake | Small Lemon Drizzle                     | £1.50          | 26      | Jam  | Blackberry              | £2.00    |
| 6       | Cake | Small Coffee Gateaux                    | £2.00          | 27      | Jam  | Blackberry              | £1.00    |
| 7       | Cake | 6 Mince Pies & Brandy Butter            | £3.00          | 28      | Jam  | Blackberry              | £0.75    |
| 8       | Cake | 2 Meringues                             | £1.50          | 30      | Jam  | Apricot                 | £1.50    |
| 12      | Curd | Lemon Curd                              | £1.50          | 32      | Jam  | Strawberry & Redcurrant | £2.00    |
| 14      | Jam  | Pear Plum and Apple                     | £2.00          | 33      | Jam  | Strawberry & Redcurrant | £1.50    |
| 15      | Jam  | Loganberry                              | £2.00          | 34      | Marm | Orange & Lemon          | £2.00    |
| 16      | Jam  | Loganberry                              | £1.50          | 35      | Marm | Orange & Lemon          | £1.75    |
| 17      | Jam  | Loganberry                              | £1.00          | 37      | Marm | Lemon & Lime            | £2.00    |
| 18      | Jam  | Strawberry                              | £2.00          | 38      | Misc | Bobble Hat              | £7.00    |
| 19      | Jam  | Strawberry                              | £1.50          | 39      | Misc | Fr Christmas Sleigh     | £7.50    |
| 20      | Jam  | Strawberry & Loganberry                 | £2.00          | 40      | Misc | Sheep                   | £10.00   |
| 21      | Jam  | Strawberry & Loganberry                 | £1.50          | 41      | Misc | Chicken                 | £10.00   |
| 23      | Jam  | Greengage                               | £2.00          | 42      | Misc | St Faith's Mugs         | £5.00    |
| 24      | Jam  | Greengage                               | £1.50          | 44      | Misc | Tea Towel               | £5.00    |
|         |      | Many Items are SOLD or selling out fast |                |         |      |                         |          |

Meringues

**Animals** 

Fr Christmas in Sleigh

Mince Pies and Brandy Butter

Christmas Cakes (£1.80, £6.50 £10.75)

Teddy Bear Trail Tea Towel

**Holding Cross** 

**Bobble Hats** 