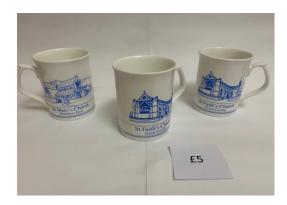

St Faith Mugs

Please contact our Shop at the e-mail address below to place an order. To order any of the goods, please click on this link (or copy the address into your e-mail send box) and send only your **name** and a '**phone number**'