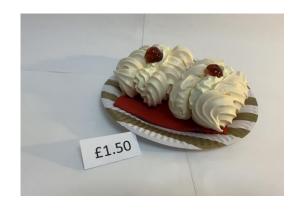

## **SHOP**

We have a number of items for sale to support our charities. Please scroll down to the bottom of the page and send us your contact details to place your order.

| Item No | 26   |                                         | Items for sale |         |      |                         |          |
|---------|------|-----------------------------------------|----------------|---------|------|-------------------------|----------|
|         | Туре | Item                                    | Price ea       | Item No | Туре | Item                    | Price ea |
| 1       | Cake | 8" Carrot Cake to order                 | £10.00         | 25      | Jam  | Blackberry              | £2.30    |
| 5       | Cake | Small Lemon Drizzle                     | £1.50          | 26      | Jam  | Blackberry              | £2.00    |
| 6       | Cake | Small Coffee Gateaux                    | £2.00          | 27      | Jam  | Blackberry              | £1.00    |
| 7       | Cake | 6 Mince Pies & Brandy Butter            | £3.00          | 28      | Jam  | Blackberry              | £0.75    |
| 8       | Cake | 2 Meringues                             | £1.50          | 30      | Jam  | Apricot                 | £1.50    |
| 12      | Curd | Lemon Curd                              | £1.50          | 32      | Jam  | Strawberry & Redcurrant | £2.00    |
| 14      | Jam  | Pear Plum and Apple                     | £2.00          | 33      | Jam  | Strawberry & Redcurrant | £1.50    |
| 15      | Jam  | Loganberry                              | £2.00          | 34      | Marm | Orange & Lemon          | £2.00    |
| 16      | Jam  | Loganberry                              | £1.50          | 35      | Marm | Orange & Lemon          | £1.75    |
| 17      | Jam  | Loganberry                              | £1.00          | 37      | Marm | Lemon & Lime            | £2.00    |
| 18      | Jam  | Strawberry                              | £2.00          | 38      | Misc | Bobble Hat              | £7.00    |
| 19      | Jam  | Strawberry                              | £1.50          | 39      | Misc | Fr Christmas Sleigh     | £7.50    |
| 20      | Jam  | Strawberry & Loganberry                 | £2.00          | 40      | Misc | Sheep                   | £10.00   |
| 21      | Jam  | Strawberry & Loganberry                 | £1.50          | 41      | Misc | Chicken                 | £10.00   |
| 23      | Jam  | Greengage                               | £2.00          | 42      | Misc | St Faith's Mugs         | £5.00    |
| 24      | Jam  | Greengage                               | £1.50          | 44      | Misc | Tea Towel               | £5.00    |
|         |      | Many Items are SOLD or selling out fast |                |         |      |                         |          |

Meringues

**Animals** 

Fr Christmas in Sleigh

Mince Pies and Brandy Butter

Christmas Cakes (£1.80, £6.50 £10.75)

Teddy Bear Trail Tea Towel

**Holding Cross** 

**Bobble Hats** 