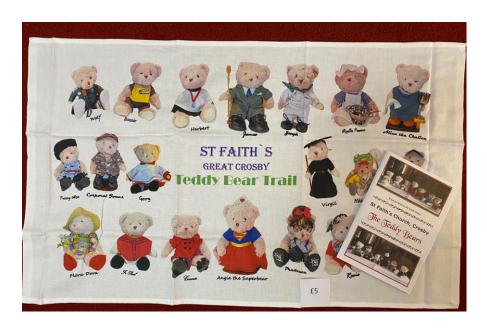

Meringues

**Animals** 

Fr Christmas in Sleigh

Mince Pies and Brandy Butter

Christmas Cakes (£1.80, £6.50 £10.75)

Teddy Bear Trail Tea Towel

**Holding Cross** 

**Bobble Hats** 