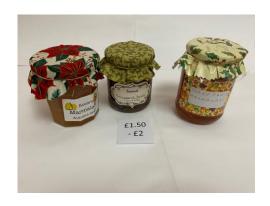

## **SHOP**

We have a number of items for sale to support our charities. Please scroll down to the bottom of the page and send us your contact details to place your order.

| Item No | 26   |                                         | Items for sale |         |      |                         |          |
|---------|------|-----------------------------------------|----------------|---------|------|-------------------------|----------|
|         | Туре | Item                                    | Price ea       | Item No | Туре | Item                    | Price ea |
| 1       | Cake | 8" Carrot Cake to order                 | £10.00         | 25      | Jam  | Blackberry              | £2.30    |
| 5       | Cake | Small Lemon Drizzle                     | £1.50          | 26      | Jam  | Blackberry              | £2.00    |
| 6       | Cake | Small Coffee Gateaux                    | £2.00          | 27      | Jam  | Blackberry              | £1.00    |
| 7       | Cake | 6 Mince Pies & Brandy Butter            | £3.00          | 28      | Jam  | Blackberry              | £0.75    |
| 8       | Cake | 2 Meringues                             | £1.50          | 30      | Jam  | Apricot                 | £1.50    |
| 12      | Curd | Lemon Curd                              | £1.50          | 32      | Jam  | Strawberry & Redcurrant | £2.00    |
| 14      | Jam  | Pear Plum and Apple                     | £2.00          | 33      | Jam  | Strawberry & Redcurrant | £1.50    |
| 15      | Jam  | Loganberry                              | £2.00          | 34      | Marm | Orange & Lemon          | £2.00    |
| 16      | Jam  | Loganberry                              | £1.50          | 35      | Marm | Orange & Lemon          | £1.75    |
| 17      | Jam  | Loganberry                              | £1.00          | 37      | Marm | Lemon & Lime            | £2.00    |
| 18      | Jam  | Strawberry                              | £2.00          | 38      | Misc | Bobble Hat              | £7.00    |
| 19      | Jam  | Strawberry                              | £1.50          | 39      | Misc | Fr Christmas Sleigh     | £7.50    |
| 20      | Jam  | Strawberry & Loganberry                 | £2.00          | 40      | Misc | Sheep                   | £10.00   |
| 21      | Jam  | Strawberry & Loganberry                 | £1.50          | 41      | Misc | Chicken                 | £10.00   |
| 23      | Jam  | Greengage                               | £2.00          | 42      | Misc | St Faith's Mugs         | £5.00    |
| 24      | Jam  | Greengage                               | £1.50          | 44      | Misc | Tea Towel               | £5.00    |
|         |      | Many Items are SOLD or selling out fast |                |         |      |                         |          |