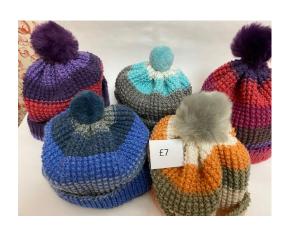

Meringues

**Animals** 

Fr Christmas in Sleigh

Mince Pies and Brandy Butter

Christmas Cakes (£1.80, £6.50 £10.75)

Teddy Bear Trail Tea Towel

**Holding Cross** 

**Bobble Hats** 