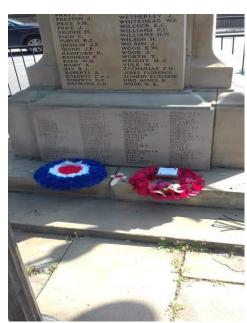

## Borough Of Crosby Branch Royal British Legion

As part of the wider Royal British Legion Community, The Borough of Crosby Branch of the Royal British Legion provides support for the ex-service community and their families in the Crosby and wider Sefton area. The Borough of Crosby Branch provides a focal point for social activity and Remembrance and plays a vital role in tackling hard-to-reach problems like loneliness and isolation in the Veteran community. This is achieved by providing a place for Veterans to regularly meet and share stories etc, by playing an active role during the Poppy Appeal and the Remembrance Services held in the Sefton area as well as many other activities in the Sefton community.