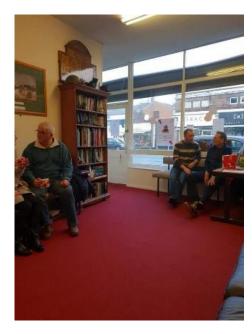

## Borough Of Crosby Branch Royal British Legion

As part of the wider Royal British Legion Community, The Borough of Crosby Branch of the Royal British Legion provides support for the ex-service community and their families in the Crosby and wider Sefton area. The Borough of Crosby Branch provides a focal point for social activity and Remembrance and plays a vital role in tackling hard-to-reach problems like loneliness and isolation in the Veteran community. This is achieved by providing a place for Veterans to regularly meet and share stories etc, by playing an active role during the Poppy Appeal and the Remembrance Services held in the Sefton area as well as many other activities in the Sefton community.